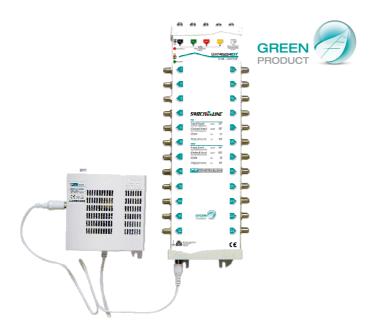

## 5 IN compact multiswitch SWI45xxDT

SWI45xxDT is the new 5 input compact multiswitches range, designed to fulfil every installation requirement in small and medium sized distribution systems.

The range includes five versions comprising of 8, 12, 16, 24 and 32 outputs.

The new "matrix system" with both sided output and the external power supply allow to reduce significantly the needed installation space.

All the products allow a separate gain adjustment for terrestrial and satellite, through the lateral trimmer, to manage easily the output level.

Furtheremore, very low power consumption are guaranteed thanks to the internal circuit for automatic remote power supply to the SAT and TV lines.

SWI45xxDT range is HD compliant.

## **Main Specifications**

- TV (+3dB) and SAT (+3dB) gain to guarantee the same level as the input to the output.
- Separate gain adjustment for TV and SAT (0-12dB);
- **High SAT output level** to run long cable drop with the correct signal power at the STBs.
- Space riduced thanks to the matrix system with both sided connectors.
- External Power Supply (1600mA @12V) with RCA connector to optimize the installation space and reduce the maintenance time.
- Very low consumption thanks to the internal circuit for automatic remote power supply to the SAT and TV lines.
- **Monitoring LED** for the input SAT signal power.
- Standard colour input for an easy installation.
- HD compliant.