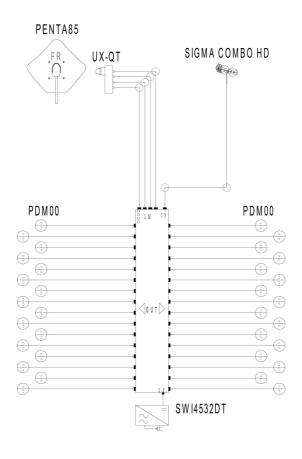

--------|----------|---------------------------|------------|-----------------|
|                  |           |           | Pcs      | mm                        | Kg         | Kg              |
| 271148           | SWI4508DT | Single    | 1        | 225 x 180 x 67            | 0.96       | 1.00            |
| 271149           | SWI4512DT | Single    | 1        | 430 x 173 x 75            | 0.98       | 1.02            |
| 271150           | SWI4516DT | Single    | 1        | 430 x 173 x 75            | 1.00       | 1.04            |
| 271151           | SWI4524DT | Single    | 1        | 595 x 173 x 75            | 1.30       | 1.34            |
| 271152           | SWI4532DT | Single    | 1        | 595 x 173 x 75            | 1.50       | 1.54            |



## Installation's example