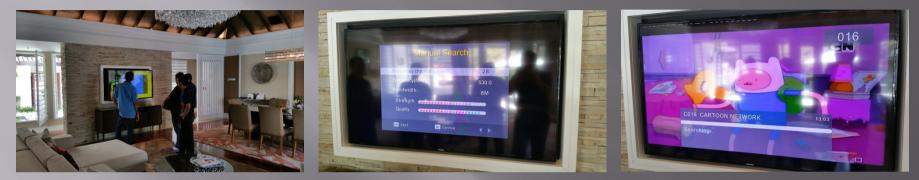

## F1 Sepang Digital TV Upgrade

Digital DVB-T Signal Being Measured & Tested throughout the Circuit

Pictures taken during a short break

# F1 Sepang Digital TV Upgrade

New Sony DVB-T2 TV installed at the Pit Building and Various areas throughout the Circuit complex