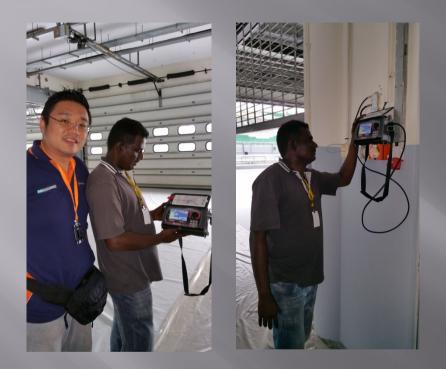

## F1 Sepang Digital TV Upgrade

Digital DVB-T Signal Being Measured & Tested throughout the Circuit

Pictures taken during a short break