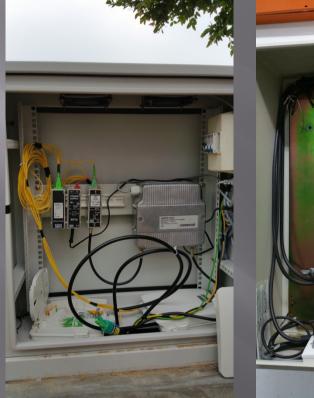

### F1 Sepang Digital TV Upgrade

Fracarro 3DGFlex DVB-T headend with Various RCA & HDMI Input Encoders

Fracarro Fiber Receivers and Signal amplifiers installed through out Racing circuit