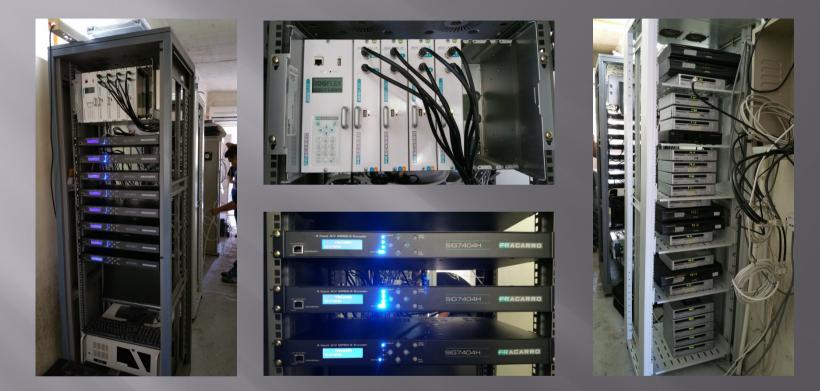

### F1 Sepang Digital TV Upgrade

Fracarro 3DGFlex DVB-T headend with Various RCA & HDMI Input Encoders

Fracarro Fiber Receivers and Signal amplifiers installed through out Racing circuit