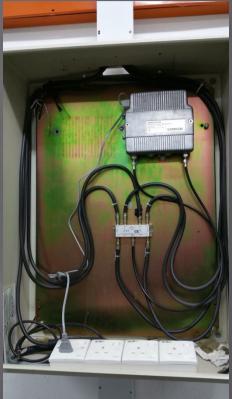

### F1 Sepang Digital TV Upgrade

Fracarro 3DGFlex DVB-T headend with Various RCA & HDMI Input Encoders

Fracarro Fiber Receivers and Signal amplifiers installed through out Racing circuit