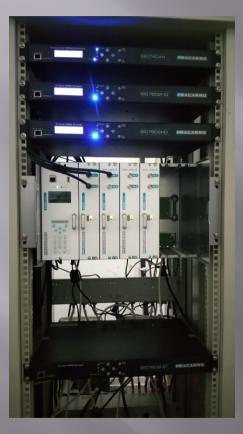

### F1 Sepang Digital TV Upgrade

Fracarro 3DGFlex DVB-T headend with Various RCA & HDMI Input Encoders

Fracarro Fiber Receivers and Signal amplifiers installed through out Racing circuit