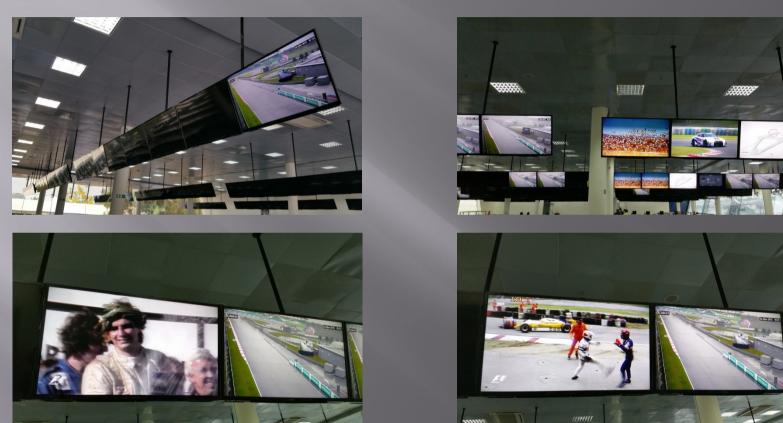

# F1 Sepang Digital TV Upgrade

New Sony DVB-T2 TV installed at the Pit Building and Various areas throughout the Circuit complex