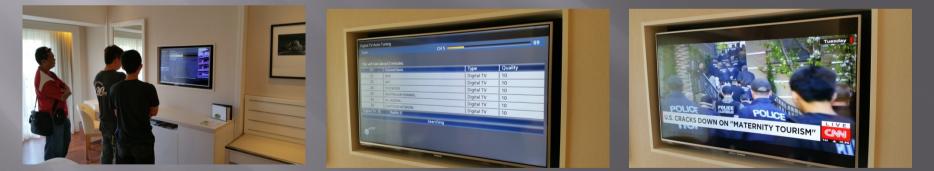

#### Westin Langkawi Digital TV Upgrade

Fracarro 3DGFlex DVB-T headend with Various RCA Input Encoders for SD Astro Decoders

#### Westin Langkawi Digital TV Upgrade

Digital Channels reception using External DVB-T decoders for TV with analog TV Tuner

Digital Channels reception for TV with built-in DVB-T Tuner