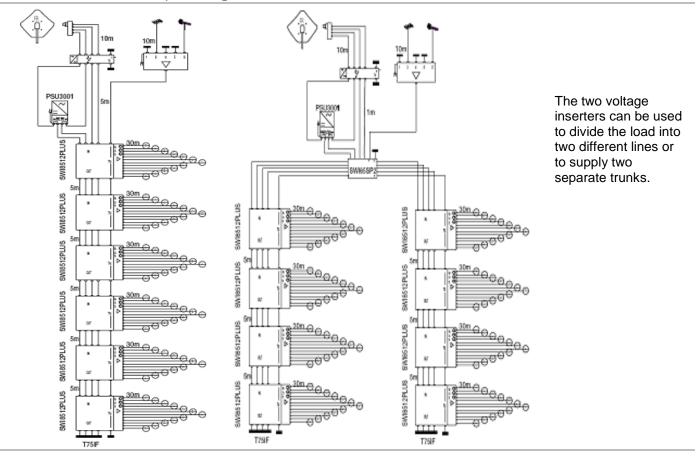

## Power Supply PSU3001/UK

The PSU3001/UK power supply provides 18VDC voltage, 3A maximum.

The device includes two voltage inserters to divide the load with independent protection against overload current and threshold of 1.5A.

## **Main Specifications**

- The PSU3001/UK works from 5 to 2400MHz with a 1.5dB insertion loss
- Isolation class II
- F female connectors

- Operating temperature: -10 to +55°C.
- The device includes two voltage inserters used to divide the load

## Basic installation example using PSU3001/UK